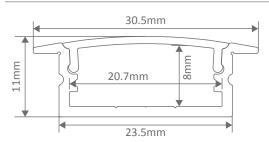

#### **Specification Features**

Installation: Recess mounted

Extruded aluminium 6063 Material: Finish: Natural clear anodised

Diffuser: Flat (PMMA) high output opal/frost

Length (mm): 2500mm continuous\*

Size (mm): Profile (W) 30.5mm (H) 11mm